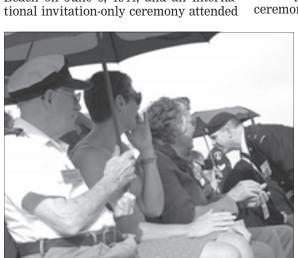

"I'm 95 and in good shape yet."

Mr. Hebb's son, Lynn-Eric, escorted his dad throughout the June 4 to 7 events in the Normandy region and was impressed by the response his dad received.

"It was common to be stopped by French families, French policemen, ordinary citizens and even the ambassador of the Republic of Croatia to France, Ivo Goldstein, to have their pictures taken with my father, in full uniform," said Lynn-Eric Hebb, adding people often lined the roads taking photos or waving flowers as Canadian buses carrying veterans went by.

"When the highway was closed to all cars to allow Canadian convoy of buses to do a quick return to Juno Beach Center from the Ouistraham international ceremony the French drivers whose cars were lined up for kilometres in both ways ... left their cars by the hundreds, walked to the intersections and waved at the Canadian buses as we rushed past with our motorcycle escorts.'

The trip also included the unveiling of special meter-high markers for each of the 359 Canadians who fell on Juno Beach on June 6, 1944, and an interna-

Ralph Hebb and his son, Lynn-Eric Hebb, are pictured while attending special veteran's events in the Normandy area of France from June 4 to 7.