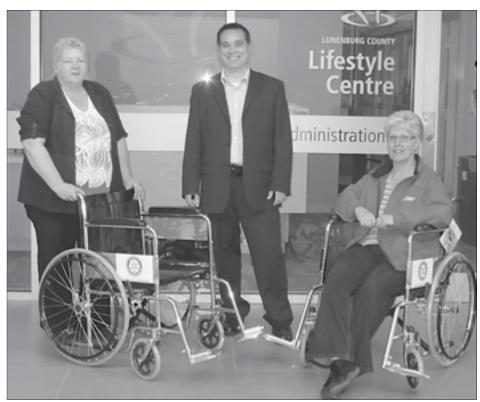

# LCLC recieves new wheelchairs

By REBECCA DINGWELL

BRIDGEWATER — The Bridgewater & District Rotary Club has provided the Lunenburg County Lifestyle Centre with two new wheelchairs.

Rotary Club President Corey Rogers said they were happy to give the chairs.

"Deputy Mayor Bill McInnis had contacted me, asking if there was any way we could assist the LCLC in providing some wheelchairs," said Mr. Rogers.

Unbeknowst to the deputy mayor, the

club had purchased three new wheelchairs about a year ago. One was given to the DesBrisay Museum.

"We were just holding on to the other two until something else came along," said Mr. Rogers. "We thought it would be great to provide [those] chairs to the LCLC."

LCLC staff could not be reached for comment.

The Rotary Club also recently purchased a sand and water table for the Wee Wisdom Nursery School.

From left to right, Isobel Leslie from the LCLC, Rotarian President Corey Rogers and volunteer Linda Crawley with the new wheelchairs.