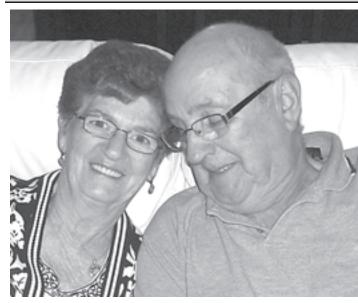

# Veterans return to Normandy 70 years after D-Day

Pair attended commemoration ceremonies in France

By REBECCA DINGWELL and STACEY COLWELL

rdingwell@southshorenow.ca

Seventy years later, Ralph W. Hebb still fits into the uniform he wore in his mid-twenties when he was a combat engineer during the Battle of Normandy in World War 2.

"It's just as good as it was in '43," said the Conquerall Mills native, who's been living in Hebbs Cross since 1950.

'I'm no bigger than I was then."

Mr. Hebb and Comrade Frank Hammond of Bridgewater recently returned from the 70th anniversary commemorations of D-Day in France, and Mr. Hebb said he feels fortunate to be able to do that after all these years.

"I'm 95 and in good shape yet."

Mr. Hebb's son, Lynn-Eric, escorted his dad throughout the June 4 to 7 events in the Normandy region and was impressed by the response his dad received.

"It was common to be stopped by French families, French policemen, ordinary citizens and even the ambassador of the Republic of Croatia to France, Ivo Goldstein, to have their pictures taken with my father, in full uniform," said Lynn-Eric Hebb, adding people often lined the roads taking photos or waving flowers as Canadian buses carrying veterans went by.

The trip also included the unveiling of special meter-high markers for each of the 359 Canadians who fell on Juno Beach on June 6, 1944, and an interna-

Ralph Hebb and his son, Lynn-Eric Hebb, are pictured while attending special veteran's events in the Normandy area of France from June 4 to 7.