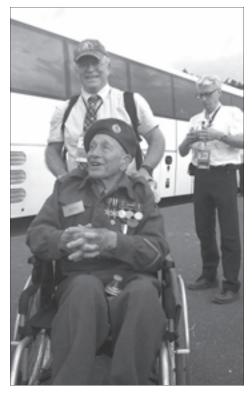

D-Day veteran Frank Hammond, left, attended a commemorative ceremony in Juno Beach earlier this month.