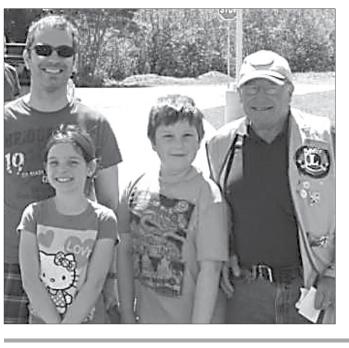

"I'm 95 and in good shape yet."

Mr. Hebb's son, Lynn-Eric, escorted his dad throughout the June 4 to 7 events in the Normandy region and was impressed by the response his dad received.

"It was common to be stopped by French families, French policemen, ordinary citizens and even the ambassador of the Republic of Croatia to France, Ivo Goldstein, to have their pictures taken with my father, in full uniform," said Lynn-Eric Hebb, adding people often lined the roads taking photos or waving flowers as Canadian buses carrying veterans went by.

The trip also included the unveiling of special meter-high markers for each of the 359 Canadians who fell on Juno Beach on June 6, 1944, and an interna-

Ralph Hebb and his son, Lynn-Eric Hebb, are pictured while attending special veteran's events in the Normandy area of France from June 4 to 7.