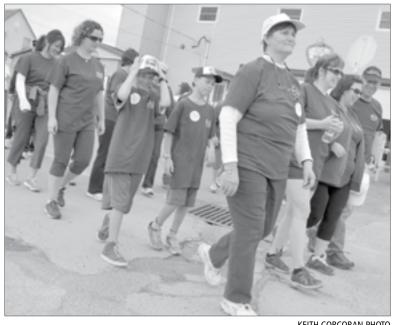

### **RCMP "Happy" Dance**

At least one of the reasons to be "Happy" in Western Shore were the June 7 moves of Lunenburg County RCMP Cst. Tamu Bracken, left. She and another officer rocked out to the Pharrell Williams song, which played while participants of a charity walk warmed up thanks to fitness guru Kate Jollymore, foreground.