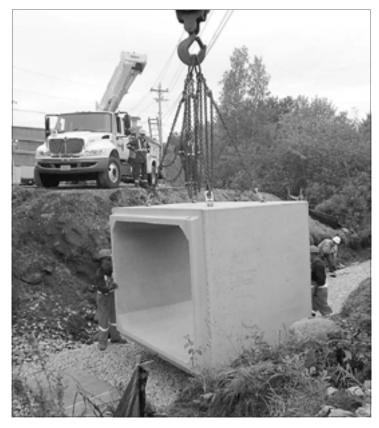

### BRIDGE Work

The Department of Transportation expects to complete repairs of the collapsed bridge on Route 208 in New Germany on June 18. Installation of the new precast concrete-box culvert took place on June 13. Earlier this month a large section of the road collapsed and fell into Manning Brook.