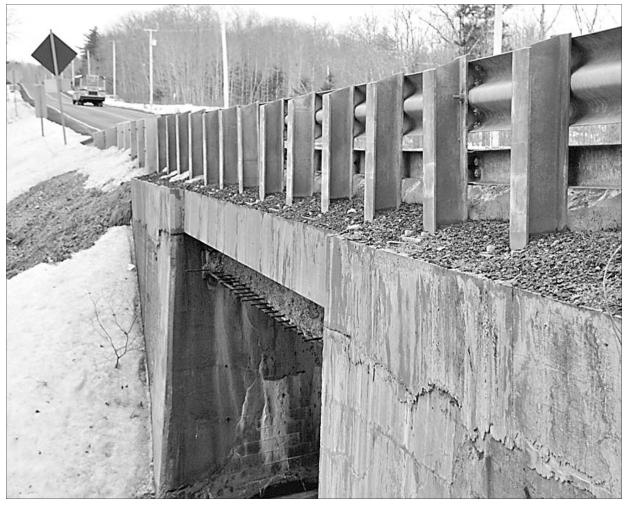

# COMMENT

A recent analysis of a government database by the Canadian Press shed light on the poor condition of Nova Scotian bridges. Mason Meadow Bridge south of Springfield was rated a four out of nine in its most recent inspection.

# Sorry state of our bridges requires change to status quo

ess than a month after a report in this newspaper regarding the sorry state of local bridges, a concrete culvert collapsed and left part of a lane on Route 208 in New Germany in Manning Brook on June 3.

In May, district bridge engineer Don Coulter told the Progress Bulletin there were a number of them in Lunenburg County in serious condition — rating just a three on a zero-to-nine scale — and a handful on Class K roads not maintained by the province were rated even lower than that.

Still, the bridge which later collapsed in New Germany wasn't among them. It actually passed an inspection on May 6 and was rated in "fair" condition. After it fell down, a structural engineer determined the top of the culvert was not properly reinforced with steel when it was built more than a half century ago.