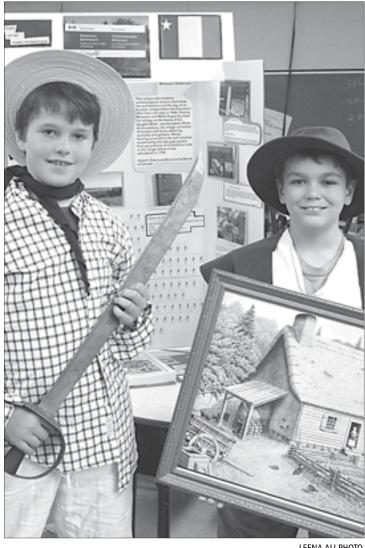

# Students earn provincial heritage awards

# Pair now advance to Maritime fair

LEENA ALI PHOTO

Grade 5 students Morgan Garnhum and Jonah McCarthy of Bridgewater Elementary School recently received provincial awards for their heritage fair projects.

### By LEENA ALI

lali@southshorenow.ca

BRIDGEWATER — Two Grade 5 students from Bridgewater Elementary School have received provincial honours for their outstanding work in honouring Canadian heritage.

Morgan Garnhum and Jonah McCarthy had award-winning heritage fair projects at last month's Nova Scotia Provincial Heritage Fair at Saint Mary's University, where more than 50 students from Grades 4 to 9 who had advanced out of their respective regions presented their projects to judges.