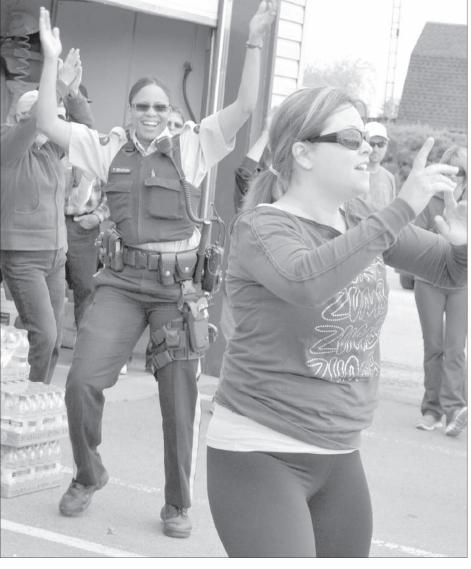

### **RCMP "Happy" Dance**

At least one of the reasons to be "Happy" in Western Shore were the June 7 moves of Lunenburg County RCMP Cst. Tamu Bracken, left. She and another officer rocked out to the Pharrell Williams song, which played while participants of a charity walk warmed up thanks to fitness guru Kate Jollymore, foreground.