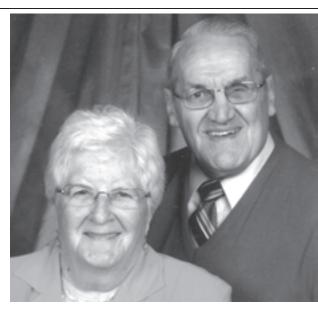

The trip also included the unveiling of special meter-high markers for each of the 359 Canadians who fell on Juno Beach on June 6, 1944, and an interna-

Ralph Hebb and his son, Lynn-Eric Hebb, are pictured while attending special veteran's events in the Normandy area of France from June 4 to 7.