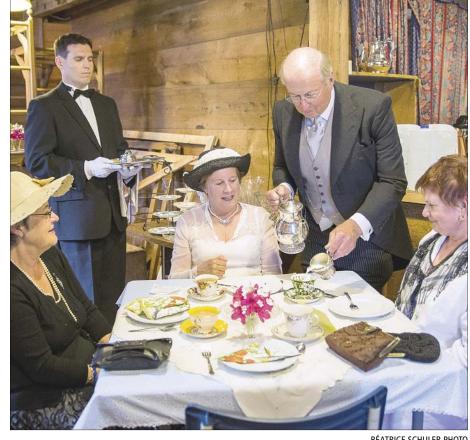

BÉATRICE SCHULER PHOTO

### **AFTERNOON TEA**

Afternoon tea is served at Suttles and Seawinds on June 14 by volunteers wearing costumes to represent some of the characters Downton Abbey, a PBS British dramatic series. Pictured are, from left, Odette David, William Chisholm, Susan McKenzie, Bryan Palfreyman and Patty Mann. The event was co-hosted by the Mahone Bay Settlers Museum.